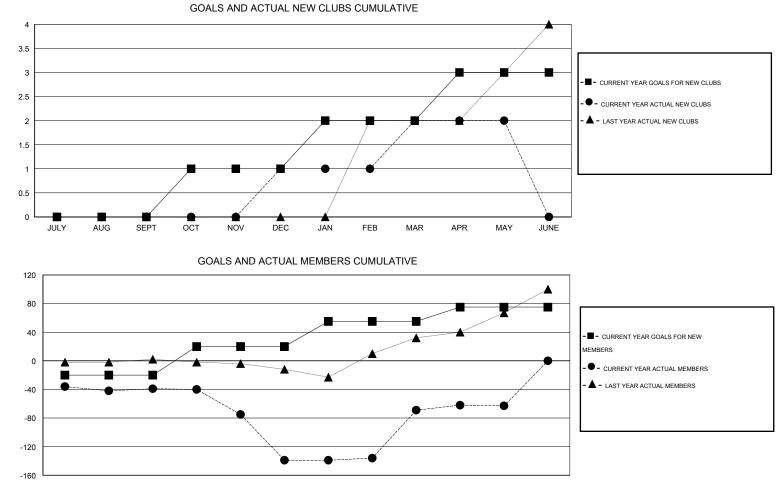

## GMT: Elena Appiani

| LOCATION GREECE |
|-----------------|
|-----------------|

| GMT: Elena Ap         | opiani           |           | LOCATIO          | ON GREECE        |                       |                    |                                     |                    | GMT CA 4         |
|-----------------------|------------------|-----------|------------------|------------------|-----------------------|--------------------|-------------------------------------|--------------------|------------------|
| Clubs                 |                  |           |                  |                  | Members               |                    |                                     |                    |                  |
| RESULTS FOR 2014-2015 |                  |           |                  |                  | RESULTS FOR 2014-2015 |                    |                                     |                    |                  |
| QUARTER               | NEW CLUB<br>GOAL | NEW CLUBS | DROPPED<br>CLUBS | NET<br>GAIN/LOSS | QUARTER               | NEW MEMBER<br>GOAL | CHARTER AND<br>NEW MEMBERS<br>ADDED | DROPPED<br>MEMBERS | NET<br>GAIN/LOSS |
| JULY/AUG/SEPT         | 0                | 0         | 0                | 0                | JULY/AUG/SEPT         | -20                | 14                                  | 53                 | -39              |
| OCT/NOV/DEC           | 1                | 1         | 2                | -1               | OCT/NOV/DEC           | 40                 | 32                                  | 132                | -100             |
| JAN/FEB/MAR           | 1                | 1         | 0                | 1                | JAN/FEB/MAR           | 35                 | 85                                  | 15                 | 70               |
| APR/MAY/JUNE          | 1                | 0         | 0                | 0                | APR/MAY/JUNE          | 20                 | 16                                  | 10                 | 6                |